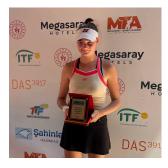

#### Premiere title for Sarah M. Fajmonová

Eighteen-year-old Sarah Melany Fajmon won her first career professional title at the ITF World Tennis Tour W15 women's tournament in Antalya, Turkey. The Stvan player, who was accepted into the tournament thanks to her position in the junior world rankings, defeated the top-seeded Yuki Naito of Japan 7:5, 6:1 in the final. With this victory, she accumulated 15 points in the WTA rankings, moving her up to 921st in the world.

Congratulations on winning your maiden title!